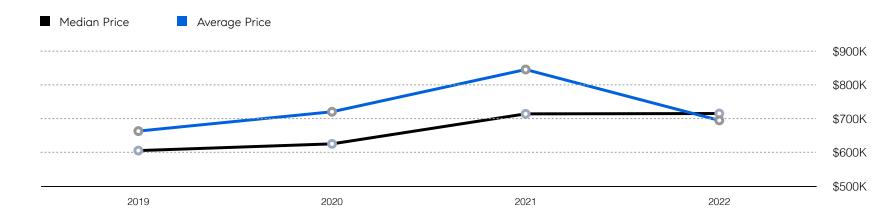

| # OF CONTRACTS | 29           | 15          | -48.3%   |
|                       | # NEW LISTINGS | 19           | 16          | -15.8%   |
| Condo/Co-op/Townhouse | # OF SALES     | 5            | 1           | -80.0%   |
|                       | SALES VOLUME   | \$2,060,500  | \$700,000   | -66.0%   |
|                       | MEDIAN PRICE   | \$403,500    | \$700,000   | 73.5%    |
|                       | AVERAGE PRICE  | \$412,100    | \$700,000   | 69.9%    |
|                       | AVERAGE DOM    | 29           | 41          | 41.4%    |
|                       | # OF CONTRACTS | 8            | 3           | -62.5%   |
|                       | # NEW LISTINGS | 6            | 2           | -66.7%   |

## Mendham Borough

#### Historic Sales



#### Historic Sales Prices



### COMPASS

Source: Garden State MLS, 01/01/2019 to 03/31/2022 Source: NJMLS, 01/01/2019 to 03/31/2022 Source: Hudson MLS, 01/01/2019 to 03/31/2022

Compass is a licensed real estate broker and abides by Equal Housing Opportunity laws. All material presented herein is intended for informational purposes only. Information is compiled from sources deemed reliable but is subject to errors, omissions, changes in price, condition, sale, or withdrawal without notice. No statement is made as to the accuracy of any description. All measurements and square footages are approximate. This is not intended to solicit property already listed. Nothing herein shall be construed as legal, accounting or other professional advice outside the realm of real estate brokerage.