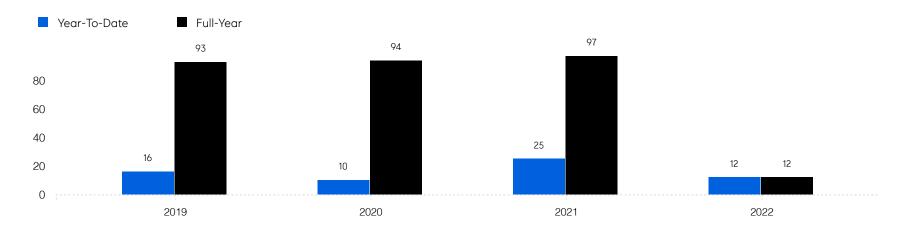

-62.9%   |
|                       | # OF CONTRACTS | 29           | 15          | -48.3%   |
|                       | # NEW LISTINGS | 19           | 16          | -15.8%   |
| Condo/Co-op/Townhouse | # OF SALES     | 5            | 1           | -80.0%   |
|                       | SALES VOLUME   | \$2,060,500  | \$700,000   | -66.0%   |
|                       | MEDIAN PRICE   | \$403,500    | \$700,000   | 73.5%    |
|                       | AVERAGE PRICE  | \$412,100    | \$700,000   | 69.9%    |
|                       | AVERAGE DOM    | 29           | 41          | 41.4%    |
|                       | # OF CONTRACTS | 8            | 3           | -62.5%   |
|                       | # NEW LISTINGS | 6            | 2           | -66.7%   |

## Mendham Borough

#### Historic Sales



#### Historic Sales Prices



### COMPASS

Source: Garden State MLS, 01/01/2019 to 03/31/2022 Source: NJMLS, 01/01/2019 to 03/31/2022 Source: Hudson MLS, 01/01/2019 to 03/31/2022

Compass is a licensed real estate broker and abides by Equal Housing Opportunity laws. All material presented herein is intended for informational purposes only. Information is compiled from sources deemed reliable but is subject to errors, omissions, changes in price, condition, sale, or withdrawal without notice. No statement is made as to the accuracy of any description. All measurements and square footages are approximate. This is not intended to solicit property already listed. Nothing herein shall be construed as legal, accounting or other professional advice outside the realm of real estate brokerage.